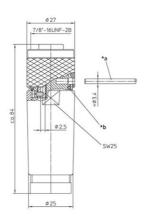

Picture

## Drawing

- \*a Stift oder Schraubendreher als Montagehilfe pin or screwdriver as assembly tool
- \*b O-Ring O-ring