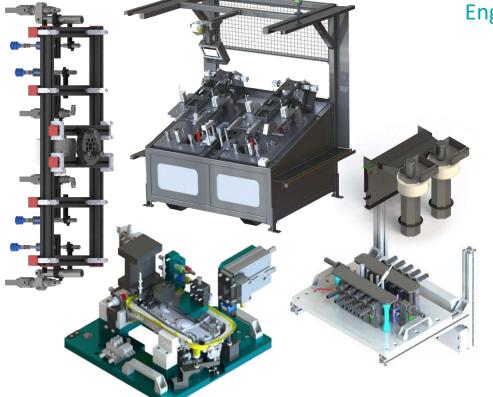

#### Engineering and equipment

From the beginning, the mechanical, electrical, automatic, and program departments will look for all possible solutions to perfectly integrate all aspects of the project and make the final product what the customer expects and needs.